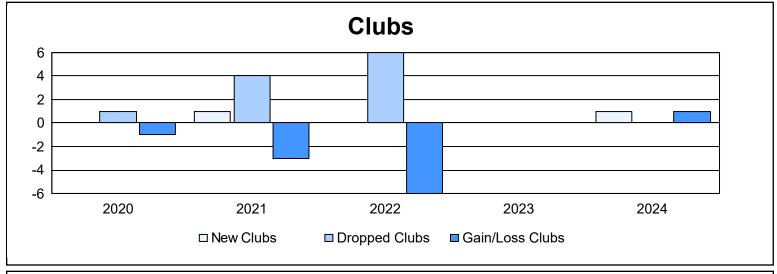

District LA 1 As of June 2024 Cumulative

| Year      | New<br>Clubs | Dropped<br>Clubs | Gain/<br>Loss<br>Clubs | New<br>Members | Charter<br>Members | Reinstate<br>Members | Transfer<br>Members | Total<br>Member<br>Added | Total<br>Members<br>Dropped | Gain/<br>Loss<br>Members |
|-----------|--------------|------------------|------------------------|----------------|--------------------|----------------------|---------------------|--------------------------|-----------------------------|--------------------------|
| 2019-2020 | 0            | 1                | -1                     | 33             | 3                  | 19                   | 2                   | 57                       | 120                         | -63                      |
| 2020-2021 | 1            | 4                | -3                     | 85             | 25                 | 1                    | 6                   | 117                      | 155                         | -38                      |
| 2021-2022 | 0            | 6                | -6                     | 46             | 2                  | 14                   | 1                   | 63                       | 211                         | -148                     |
| 2022-2023 | 0            | 0                | 0                      | 58             | 0                  | 0                    | 0                   | 58                       | 51                          | 7                        |
| 2023-2024 | 1            | 0                | 1                      | 58             | 22                 | 3                    | 5                   | 88                       | 65                          | 23                       |
| Average   | 0            | 2                | -2                     | 56             | 10                 | 7                    | 3                   | 77                       | 120                         | -44                      |